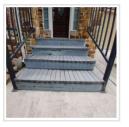

# Exterior Porch

Comment: Decaying wood and loose step slats.

Exterior Patio

Comment: Small amount of rot on patio column.

Date: 07/20/2020