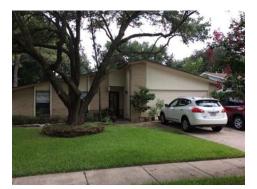

#### **FRONT EXTERIOR**

DRIVEWAY Broken concrete, vegetation growth

Front Exterior Driveway Large Cracks

Front Exterior Downspout/ Splash Blocks Splash block is not present

## **PROPERTY DETAIL**

| FRONT EXTERIOR              | OBSERVED | NOT APPLICABLE | ATTENTION NEEDED |
|-----------------------------|----------|----------------|------------------|
| 1. Center View              |          |                |                  |
| 2. Mail                     |          |                |                  |
| 3. Roof/Trim/Gutter         |          |                |                  |
| 4. Driveway                 |          |                | X                |
| 5. Yard                     |          |                |                  |
| 6. Left Side Yard           |          |                |                  |
| 7. Front Left View          |          |                |                  |
| 8. Right Side View          |          |                |                  |
| 9. Front Right View         |          |                |                  |
| 10. Walls/ Siding/ Trim     |          |                |                  |
| 11. Downspout/Splash Blocks |          |                | X                |
| 12. Address                 |          |                |                  |
| 13. Garage Door             |          |                |                  |
| 14. Walkways                |          |                |                  |
| 15. Landscaping             |          |                |                  |
| 16. Sprinkler System        |          |                |                  |
| 17. Window Screens          |          |                |                  |
| 18. Light Fixtures          |          |                |                  |

**Center View** 

Roof/ Trim/ Gutter

Driveway

Mail Box

Driveway

Driveway

Yard

Front Left View