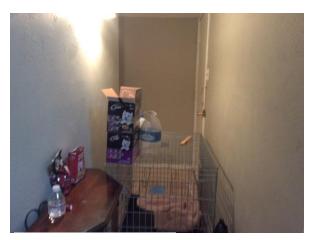

#### Water Heater

| Hallway/ Stairways                                                                                         | OBSERVED     | NOT APPLICABLE | ATTENTION NEEDED |
|------------------------------------------------------------------------------------------------------------|--------------|----------------|------------------|
| 1. Overview                                                                                                |              |                |                  |
| 2. Flooring                                                                                                | Ø            |                |                  |
| 3. Ceiling                                                                                                 | V            |                |                  |
| 4. Thermostat                                                                                              | $\checkmark$ |                |                  |
| 5. Walls/ Paint                                                                                            | $\checkmark$ |                |                  |
| 6. Outlet/ Switch Covers                                                                                   |              |                |                  |
| 7. Light Fixture                                                                                           | $\checkmark$ |                |                  |
| 8. Carbon Monoxide Detector                                                                                | $\checkmark$ |                |                  |
| 9. Smoke Alarms<br>Smoke Alarm Test: Pass<br>Alarm Type: Wireless<br>Manufacture Type: Jan. 2018           |              |                |                  |
| 10. A/C Filter<br>Filter Condition: Filter recently replaced<br>Slightly Dirty<br>Filter Size: 20 x 12 x 1 |              |                |                  |
| 11. A/C Filter<br>Filter Condition: Filter recently replaced<br>Slightly Dirty<br>Filter Size: 20 x 12 x 1 |              |                |                  |
| 12. Pet Evidence                                                                                           |              |                |                  |

Broker Alarm

Carbon Monoxide Detector

A/C Filter

A/C Filter

A/C Filter

A/C Filter

Pet Evidence

| Bedroom 1       | OBSERVED | NOT APPLICABLE | ATTENTION NEEDED |
|-----------------|----------|----------------|------------------|
| 1. Overview     |          |                |                  |
| 2. Flooring     |          |                |                  |
| 3. Ceiling      |          |                |                  |
| 4. Walls/ Paint |          |                |                  |
| 5. Door         |          |                |                  |
| 6. Door Stops   |          |                |                  |
| 7. Windows      |          |                |                  |