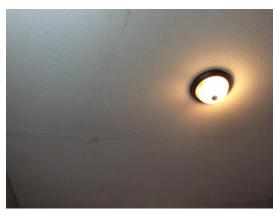

#### **BEDROOM 4**

## BATHROOM 2

Bedroom 4 Ceiling Hole and discoloration in ceiling

Bathroom 2 Commode Tenant states commode makes hissing sound when flushed

END OF SUMMARY THAT NEEDS FURTHER EVALUATION

Overview

Ceiling

Flooring

Ceiling (Hole and discoloration in ceiling)

| Bedroom 2                                                                                         | OBSERVED     | NOT APPLICABLE | ATTENTION<br>NEEDED |
|---------------------------------------------------------------------------------------------------|--------------|----------------|---------------------|
| 8. Light Fixture                                                                                  | V            |                |                     |
| 9. Closets                                                                                        | $\checkmark$ |                |                     |
| 10. Smoke Alarms<br>Smoke Alarm Test: Pass<br>Alarm Type: Wireless<br>Manufacture Type: Jan. 2018 | V            |                |                     |