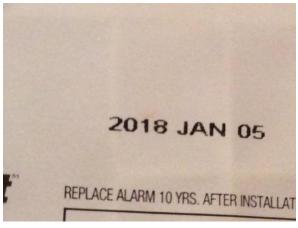

#### Water Heater

| Hallway/ Stairways                                                                                         | OBSERVED     | NOT APPLICABLE | ATTENTION NEEDED |
|------------------------------------------------------------------------------------------------------------|--------------|----------------|------------------|
| 1. Overview                                                                                                |              |                |                  |
| 2. Flooring                                                                                                | Ø            |                |                  |
| 3. Ceiling                                                                                                 | V            |                |                  |
| 4. Thermostat                                                                                              | $\checkmark$ |                |                  |
| 5. Walls/ Paint                                                                                            | $\checkmark$ |                |                  |
| 6. Outlet/ Switch Covers                                                                                   |              |                |                  |
| 7. Light Fixture                                                                                           | $\checkmark$ |                |                  |
| 8. Carbon Monoxide Detector                                                                                | $\checkmark$ |                |                  |
| 9. Smoke Alarms<br>Smoke Alarm Test: Pass<br>Alarm Type: Wireless<br>Manufacture Type: Jan. 2018           |              |                |                  |
| 10. A/C Filter<br>Filter Condition: Filter recently replaced<br>Slightly Dirty<br>Filter Size: 20 x 12 x 1 |              |                |                  |
| 11. A/C Filter<br>Filter Condition: Filter recently replaced<br>Slightly Dirty<br>Filter Size: 20 x 12 x 1 |              |                |                  |
| 12. Pet Evidence                                                                                           |              |                |                  |