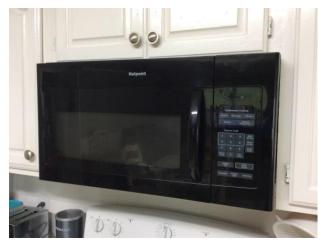

| Kitchen                      | OBSERVED     | NOT APPLICABLE | ATTENTION NEEDED |
|------------------------------|--------------|----------------|------------------|
| 4. Walls/ Paint              |              |                |                  |
| 5. Sink/ Faucet              |              |                |                  |
| 6. Cabinet Under Sink        |              |                |                  |
| 7. Garbage Disposal          |              |                |                  |
| 8. Range/Countertop/ Oven    |              |                |                  |
| 9. Oven                      |              |                |                  |
| 10. Microwave Oven           |              |                |                  |
| 11. Dishwasher               |              |                |                  |
| 12. Refrigerator             |              |                |                  |
| 13. Lower Cabinets           | $\checkmark$ |                |                  |
| 14. Counter Top/ Back Splash |              |                |                  |
| 15. Upper Cabinets           |              |                |                  |
| 16. Pantry                   |              |                |                  |
| 17. Windows                  |              |                |                  |
| 18. Blinds/ Drapes           |              |                |                  |
| 19. Outlet/ Switch Covers    |              |                |                  |
| 20. Light Fixtures           |              |                |                  |
| 21. Smoke Alarm              |              |                |                  |

Overview

Flooring

Sink/ Faucet

Flooring

Ceiling

Cabinet Under Sink

Range/ Countertop

Microwave oven