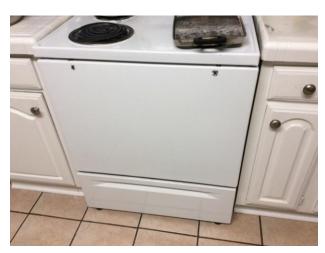

#### **KITCHEN**

Living Room Flooring Stains in Flooring

> Kitchen Oven Handle Missing

| Kitchen                      | OBSERVED     | NOT APPLICABLE | ATTENTION NEEDED |
|------------------------------|--------------|----------------|------------------|
| 4. Walls/ Paint              |              |                |                  |
| 5. Sink/ Faucet              |              |                |                  |
| 6. Cabinet Under Sink        |              |                |                  |
| 7. Garbage Disposal          |              |                |                  |
| 8. Range/Countertop/ Oven    |              |                |                  |
| 9. Oven                      |              |                |                  |
| 10. Microwave Oven           |              |                |                  |
| 11. Dishwasher               |              |                |                  |
| 12. Refrigerator             |              |                |                  |
| 13. Lower Cabinets           | $\checkmark$ |                |                  |
| 14. Counter Top/ Back Splash |              |                |                  |
| 15. Upper Cabinets           |              |                |                  |
| 16. Pantry                   |              |                |                  |
| 17. Windows                  |              |                |                  |
| 18. Blinds/ Drapes           |              |                |                  |
| 19. Outlet/ Switch Covers    |              |                |                  |
| 20. Light Fixtures           |              |                |                  |
| 21. Smoke Alarm              |              |                |                  |