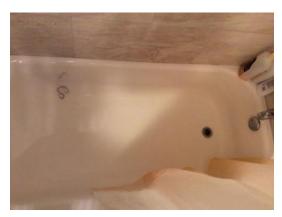

Tub/ Fixture

Shower/ Fixture

| Bathroom 2            | OBSERVED     | Sink/ Faucet | ENTION<br>NEEDED |
|-----------------------|--------------|--------------|------------------|
| 1. Overview           | $\checkmark$ |              |                  |
| 2. Flooring           |              |              |                  |
| 3. Ceiling            | $\checkmark$ |              |                  |
| 4. Walls/ Paint       |              |              |                  |
| 5. Sink/ Faucet       | $\checkmark$ |              |                  |
| 6. Cabinet Under Sink |              |              |                  |
| 7. Commode            |              |              |                  |

Sink/ Faucet

| Kitchen                   | OBSERVED | NOT APPLICABLE | ATTENTION NEEDED |
|---------------------------|----------|----------------|------------------|
| 8. Tub                    | V        |                |                  |
| 9. Shower/ Fixture        | V        |                |                  |
| 10. Door                  | V        |                |                  |
| 11. Towel Bars            | V        |                |                  |
| 12. Outlet/ Switch Covers | V        |                |                  |
| 13. Light Fixtures        | V        |                |                  |
| 14. Exhaust Fan           | V        |                |                  |
| 15. Smoke Alarms          | V        |                |                  |