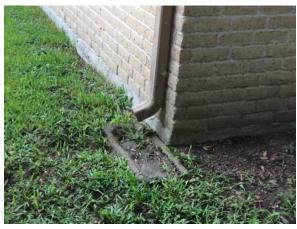

#### **FRONT EXTERIOR**

DRIVEWAY Broken concrete, vegetation growth

Front Exterior Driveway Large Cracks

Front Exterior Downspout/ Splash Blocks Splash block is not present

### Front Exterior Downspout/ Splash Blocks Splash block is not present