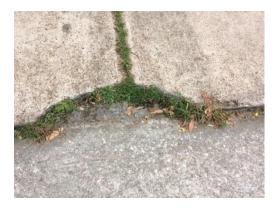

#### **FRONT EXTERIOR**

DRIVEWAY Broken concrete, vegetation growth

Front Exterior Driveway Large Cracks

Front Exterior Downspout/ Splash Blocks Splash block is not present

## **PROPERTY DETAIL**

| FRONT EXTERIOR              | OBSERVED | NOT APPLICABLE | ATTENTION NEEDED |
|-----------------------------|----------|----------------|------------------|
| 1. Center View              |          |                |                  |
| 2. Mail                     |          |                |                  |
| 3. Roof/Trim/Gutter         |          |                |                  |
| 4. Driveway                 |          |                | X                |
| 5. Yard                     |          |                |                  |
| 6. Left Side Yard           |          |                |                  |
| 7. Front Left View          |          |                |                  |
| 8. Right Side View          |          |                |                  |
| 9. Front Right View         |          |                |                  |
| 10. Walls/ Siding/ Trim     |          |                |                  |
| 11. Downspout/Splash Blocks |          |                | X                |
| 12. Address                 |          |                |                  |
| 13. Garage Door             |          |                |                  |
| 14. Walkways                |          |                |                  |
| 15. Landscaping             |          |                |                  |
| 16. Sprinkler System        |          |                |                  |
| 17. Window Screens          |          |                |                  |
| 18. Light Fixtures          |          |                |                  |