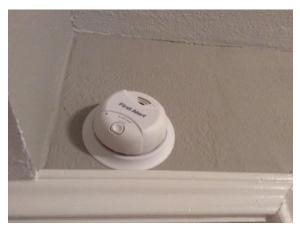

#### Water Heater

| Hallway/ Stairways                                                                                         | OBSERVED     | NOT APPLICABLE | ATTENTION NEEDED |
|------------------------------------------------------------------------------------------------------------|--------------|----------------|------------------|
| 1. Overview                                                                                                |              |                |                  |
| 2. Flooring                                                                                                | Ø            |                |                  |
| 3. Ceiling                                                                                                 | V            |                |                  |
| 4. Thermostat                                                                                              | $\checkmark$ |                |                  |
| 5. Walls/ Paint                                                                                            | $\checkmark$ |                |                  |
| 6. Outlet/ Switch Covers                                                                                   |              |                |                  |
| 7. Light Fixture                                                                                           | $\checkmark$ |                |                  |
| 8. Carbon Monoxide Detector                                                                                | $\checkmark$ |                |                  |
| 9. Smoke Alarms<br>Smoke Alarm Test: Pass<br>Alarm Type: Wireless<br>Manufacture Type: Jan. 2018           |              |                |                  |
| 10. A/C Filter<br>Filter Condition: Filter recently replaced<br>Slightly Dirty<br>Filter Size: 20 x 12 x 1 |              |                |                  |
| 11. A/C Filter<br>Filter Condition: Filter recently replaced<br>Slightly Dirty<br>Filter Size: 20 x 12 x 1 |              |                |                  |
| 12. Pet Evidence                                                                                           |              |                |                  |

Broker Alarm

Carbon Monoxide Detector

A/C Filter

A/C Filter

A/C Filter

A/C Filter

Pet Evidence

| Bedroom 1       | OBSERVED | NOT APPLICABLE | ATTENTION NEEDED |
|-----------------|----------|----------------|------------------|
| 1. Overview     |          |                |                  |
| 2. Flooring     |          |                |                  |
| 3. Ceiling      |          |                |                  |
| 4. Walls/ Paint |          |                |                  |
| 5. Door         |          |                |                  |
| 6. Door Stops   |          |                |                  |
| 7. Windows      |          |                |                  |