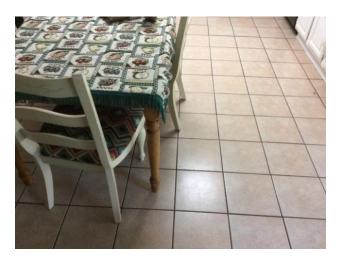

#### **KITCHEN**

Living Room Flooring Stains in Flooring

> Kitchen Oven Handle Missing

Overview

Ceiling

Flooring

Ceiling

| Living Room       | OBSERVED     | NOT APPLICABLE | ATTENTION NEEDED |
|-------------------|--------------|----------------|------------------|
| 1. Overview       | $\checkmark$ |                |                  |
| 2. Flooring       | V            |                |                  |
| 3. Ceiling        | V            |                |                  |
| 4. Walls/ Paint   | V            |                |                  |
| 5. Windows        | $\checkmark$ |                |                  |
| 6. Blinds/ Drapes | V            |                |                  |