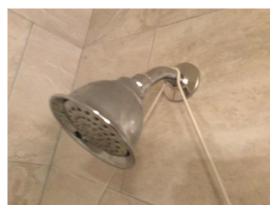

Sink/ Faucet

| Kitchen                   | OBSERVED | NOT APPLICABLE | ATTENTION NEEDED |
|---------------------------|----------|----------------|------------------|
| 8. Tub                    | V        |                |                  |
| 9. Shower/ Fixture        | V        |                |                  |
| 10. Door                  | V        |                |                  |
| 11. Towel Bars            | V        |                |                  |
| 12. Outlet/ Switch Covers | V        |                |                  |
| 13. Light Fixtures        | V        |                |                  |
| 14. Exhaust Fan           | V        |                |                  |
| 15. Smoke Alarms          | V        |                |                  |