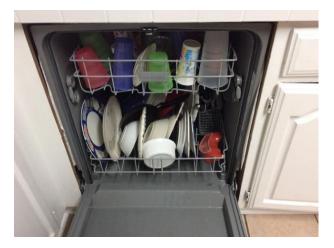

| Kitchen                      | OBSERVED     | NOT APPLICABLE | ATTENTION NEEDED |
|------------------------------|--------------|----------------|------------------|
| 4. Walls/ Paint              |              |                |                  |
| 5. Sink/ Faucet              |              |                |                  |
| 6. Cabinet Under Sink        |              |                |                  |
| 7. Garbage Disposal          |              |                |                  |
| 8. Range/Countertop/ Oven    |              |                |                  |
| 9. Oven                      |              |                |                  |
| 10. Microwave Oven           |              |                |                  |
| 11. Dishwasher               |              |                |                  |
| 12. Refrigerator             |              |                |                  |
| 13. Lower Cabinets           | $\checkmark$ |                |                  |
| 14. Counter Top/ Back Splash |              |                |                  |
| 15. Upper Cabinets           |              |                |                  |
| 16. Pantry                   |              |                |                  |
| 17. Windows                  |              |                |                  |
| 18. Blinds/ Drapes           |              |                |                  |
| 19. Outlet/ Switch Covers    |              |                |                  |
| 20. Light Fixtures           |              |                |                  |
| 21. Smoke Alarm              |              |                |                  |

Dishwasher

Oven

Dishwasher

Lower Cabinets

Counter top/ Backsplash

**Upper Cabinets** 

Upper Cabinet

| Garage                                                                              | OBSERVED     | NOT APPLICABLE | ATTENTION NEEDED |
|-------------------------------------------------------------------------------------|--------------|----------------|------------------|
| 1. Passage Door                                                                     | $\checkmark$ |                |                  |
| 2. Door Stops                                                                       | V            |                |                  |
| 3. Passage Door Peephole                                                            | V            |                |                  |
| 4. Overview                                                                         | V            |                |                  |
| 5. Ceiling                                                                          |              |                |                  |
| <ol> <li>Water Heater</li> <li>Type: Gas</li> <li>Manufacturer: Phillips</li> </ol> |              |                |                  |