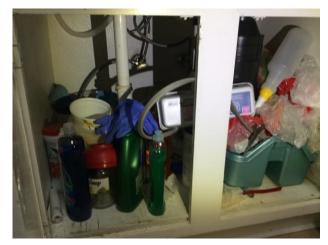

| Kitchen                      | OBSERVED     | NOT APPLICABLE | ATTENTION NEEDED |
|------------------------------|--------------|----------------|------------------|
| 4. Walls/ Paint              |              |                |                  |
| 5. Sink/ Faucet              |              |                |                  |
| 6. Cabinet Under Sink        |              |                |                  |
| 7. Garbage Disposal          |              |                |                  |
| 8. Range/Countertop/ Oven    |              |                |                  |
| 9. Oven                      |              |                |                  |
| 10. Microwave Oven           |              |                |                  |
| 11. Dishwasher               |              |                |                  |
| 12. Refrigerator             |              |                |                  |
| 13. Lower Cabinets           | $\checkmark$ |                |                  |
| 14. Counter Top/ Back Splash |              |                |                  |
| 15. Upper Cabinets           |              |                |                  |
| 16. Pantry                   |              |                |                  |
| 17. Windows                  |              |                |                  |
| 18. Blinds/ Drapes           |              |                |                  |
| 19. Outlet/ Switch Covers    |              |                |                  |
| 20. Light Fixtures           |              |                |                  |
| 21. Smoke Alarm              |              |                |                  |

Overview

Flooring

Sink/ Faucet

Flooring

Ceiling

Cabinet Under Sink

Range/ Countertop

Microwave oven