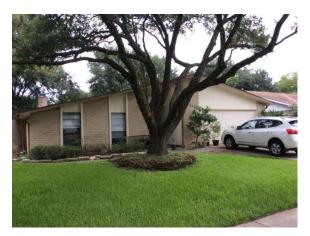

#### **FRONT EXTERIOR**

DRIVEWAY Broken concrete, vegetation growth

Front Exterior Driveway Large Cracks

Front Exterior Downspout/ Splash Blocks Splash block is not present

### Front Exterior Downspout/ Splash Blocks Splash block is not present

## **PROPERTY DETAIL**

| FRONT EXTERIOR              | OBSERVED | NOT APPLICABLE | ATTENTION NEEDED |
|-----------------------------|----------|----------------|------------------|
| 1. Center View              |          |                |                  |
| 2. Mail                     |          |                |                  |
| 3. Roof/Trim/Gutter         |          |                |                  |
| 4. Driveway                 |          |                | X                |
| 5. Yard                     |          |                |                  |
| 6. Left Side Yard           |          |                |                  |
| 7. Front Left View          |          |                |                  |
| 8. Right Side View          |          |                |                  |
| 9. Front Right View         |          |                |                  |
| 10. Walls/ Siding/ Trim     |          |                |                  |
| 11. Downspout/Splash Blocks |          |                | X                |
| 12. Address                 |          |                |                  |
| 13. Garage Door             |          |                |                  |
| 14. Walkways                |          |                |                  |
| 15. Landscaping             |          |                |                  |
| 16. Sprinkler System        |          |                |                  |
| 17. Window Screens          |          |                |                  |
| 18. Light Fixtures          |          |                |                  |

**Center View** 

Roof/ Trim/ Gutter

Driveway

Mail Box

Driveway

Driveway

Yard

Front Left View