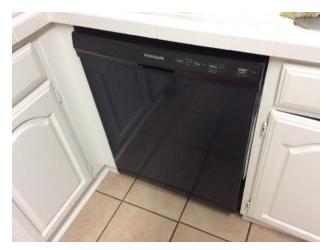

| Kitchen                      | OBSERVED     | NOT APPLICABLE | ATTENTION NEEDED |
|------------------------------|--------------|----------------|------------------|
| 4. Walls/ Paint              |              |                |                  |
| 5. Sink/ Faucet              |              |                |                  |
| 6. Cabinet Under Sink        |              |                |                  |
| 7. Garbage Disposal          |              |                |                  |
| 8. Range/Countertop/ Oven    |              |                |                  |
| 9. Oven                      |              |                |                  |
| 10. Microwave Oven           |              |                |                  |
| 11. Dishwasher               |              |                |                  |
| 12. Refrigerator             |              |                |                  |
| 13. Lower Cabinets           | $\checkmark$ |                |                  |
| 14. Counter Top/ Back Splash |              |                |                  |
| 15. Upper Cabinets           |              |                |                  |
| 16. Pantry                   |              |                |                  |
| 17. Windows                  |              |                |                  |
| 18. Blinds/ Drapes           |              |                |                  |
| 19. Outlet/ Switch Covers    |              |                |                  |
| 20. Light Fixtures           |              |                |                  |
| 21. Smoke Alarm              |              |                |                  |

Dishwasher

Oven

Dishwasher

Lower Cabinets

Counter top/ Backsplash

**Upper Cabinets** 

Upper Cabinet

| Garage                                                                              | OBSERVED     | NOT APPLICABLE | ATTENTION NEEDED |
|-------------------------------------------------------------------------------------|--------------|----------------|------------------|
| 1. Passage Door                                                                     | $\checkmark$ |                |                  |
| 2. Door Stops                                                                       | V            |                |                  |
| 3. Passage Door Peephole                                                            | V            |                |                  |
| 4. Overview                                                                         | V            |                |                  |
| 5. Ceiling                                                                          |              |                |                  |
| <ol> <li>Water Heater</li> <li>Type: Gas</li> <li>Manufacturer: Phillips</li> </ol> |              |                |                  |