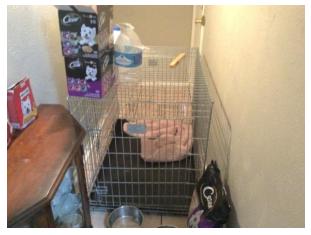

#### Water Heater

| Hallway/ Stairways                                                                                         | OBSERVED     | NOT APPLICABLE | ATTENTION NEEDED |
|------------------------------------------------------------------------------------------------------------|--------------|----------------|------------------|
| 1. Overview                                                                                                |              |                |                  |
| 2. Flooring                                                                                                | Ø            |                |                  |
| 3. Ceiling                                                                                                 | V            |                |                  |
| 4. Thermostat                                                                                              | $\checkmark$ |                |                  |
| 5. Walls/ Paint                                                                                            | $\checkmark$ |                |                  |
| 6. Outlet/ Switch Covers                                                                                   |              |                |                  |
| 7. Light Fixture                                                                                           | $\checkmark$ |                |                  |
| 8. Carbon Monoxide Detector                                                                                | $\checkmark$ |                |                  |
| 9. Smoke Alarms<br>Smoke Alarm Test: Pass<br>Alarm Type: Wireless<br>Manufacture Type: Jan. 2018           |              |                |                  |
| 10. A/C Filter<br>Filter Condition: Filter recently replaced<br>Slightly Dirty<br>Filter Size: 20 x 12 x 1 |              |                |                  |
| 11. A/C Filter<br>Filter Condition: Filter recently replaced<br>Slightly Dirty<br>Filter Size: 20 x 12 x 1 |              |                |                  |
| 12. Pet Evidence                                                                                           |              |                |                  |

Broker Alarm

Carbon Monoxide Detector

A/C Filter

A/C Filter

A/C Filter

A/C Filter

Pet Evidence

| Bedroom 1       | OBSERVED | NOT APPLICABLE | ATTENTION NEEDED |
|-----------------|----------|----------------|------------------|
| 1. Overview     |          |                |                  |
| 2. Flooring     |          |                |                  |
| 3. Ceiling      |          |                |                  |
| 4. Walls/ Paint |          |                |                  |
| 5. Door         |          |                |                  |
| 6. Door Stops   |          |                |                  |
| 7. Windows      |          |                |                  |