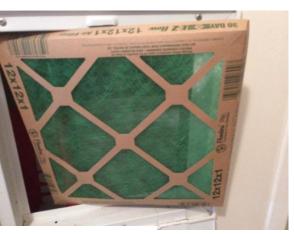

#### Water Heater

| Hallway/ Stairways                                                                                         | OBSERVED     | NOT APPLICABLE | ATTENTION NEEDED |
|------------------------------------------------------------------------------------------------------------|--------------|----------------|------------------|
| 1. Overview                                                                                                |              |                |                  |
| 2. Flooring                                                                                                | Ø            |                |                  |
| 3. Ceiling                                                                                                 | V            |                |                  |
| 4. Thermostat                                                                                              | $\checkmark$ |                |                  |
| 5. Walls/ Paint                                                                                            | $\checkmark$ |                |                  |
| 6. Outlet/ Switch Covers                                                                                   |              |                |                  |
| 7. Light Fixture                                                                                           | $\checkmark$ |                |                  |
| 8. Carbon Monoxide Detector                                                                                | $\checkmark$ |                |                  |
| 9. Smoke Alarms<br>Smoke Alarm Test: Pass<br>Alarm Type: Wireless<br>Manufacture Type: Jan. 2018           |              |                |                  |
| 10. A/C Filter<br>Filter Condition: Filter recently replaced<br>Slightly Dirty<br>Filter Size: 20 x 12 x 1 |              |                |                  |
| 11. A/C Filter<br>Filter Condition: Filter recently replaced<br>Slightly Dirty<br>Filter Size: 20 x 12 x 1 |              |                |                  |
| 12. Pet Evidence                                                                                           |              |                |                  |

Broker Alarm

Carbon Monoxide Detector

A/C Filter

A/C Filter

A/C Filter

A/C Filter

Pet Evidence

| Bedroom 1       | OBSERVED | NOT APPLICABLE | ATTENTION NEEDED |
|-----------------|----------|----------------|------------------|
| 1. Overview     |          |                |                  |
| 2. Flooring     |          |                |                  |
| 3. Ceiling      |          |                |                  |
| 4. Walls/ Paint |          |                |                  |
| 5. Door         |          |                |                  |
| 6. Door Stops   |          |                |                  |
| 7. Windows      |          |                |                  |