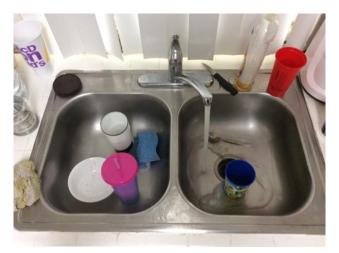

| Kitchen                      | OBSERVED     | NOT APPLICABLE | ATTENTION NEEDED |
|------------------------------|--------------|----------------|------------------|
| 4. Walls/ Paint              |              |                |                  |
| 5. Sink/ Faucet              |              |                |                  |
| 6. Cabinet Under Sink        |              |                |                  |
| 7. Garbage Disposal          |              |                |                  |
| 8. Range/Countertop/ Oven    |              |                |                  |
| 9. Oven                      |              |                |                  |
| 10. Microwave Oven           |              |                |                  |
| 11. Dishwasher               |              |                |                  |
| 12. Refrigerator             |              |                |                  |
| 13. Lower Cabinets           | $\checkmark$ |                |                  |
| 14. Counter Top/ Back Splash |              |                |                  |
| 15. Upper Cabinets           |              |                |                  |
| 16. Pantry                   |              |                |                  |
| 17. Windows                  |              |                |                  |
| 18. Blinds/ Drapes           |              |                |                  |
| 19. Outlet/ Switch Covers    |              |                |                  |
| 20. Light Fixtures           |              |                |                  |
| 21. Smoke Alarm              |              |                |                  |

Overview

Flooring

Sink/ Faucet

Flooring

Ceiling

Cabinet Under Sink

Range/ Countertop

Microwave oven