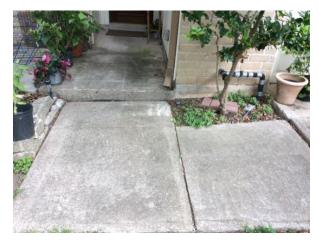

#### **FRONT EXTERIOR**

DRIVEWAY Broken concrete, vegetation growth

Front Exterior Driveway Large Cracks

Front Exterior Downspout/ Splash Blocks Splash block is not present