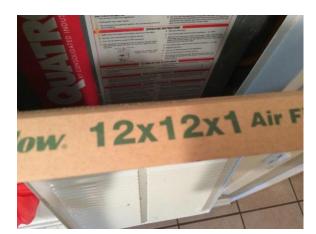

#### Water Heater

| Hallway/ Stairways                                                                                         | OBSERVED     | NOT APPLICABLE | ATTENTION NEEDED |
|------------------------------------------------------------------------------------------------------------|--------------|----------------|------------------|
| 1. Overview                                                                                                |              |                |                  |
| 2. Flooring                                                                                                | Ø            |                |                  |
| 3. Ceiling                                                                                                 | V            |                |                  |
| 4. Thermostat                                                                                              | $\checkmark$ |                |                  |
| 5. Walls/ Paint                                                                                            | $\checkmark$ |                |                  |
| 6. Outlet/ Switch Covers                                                                                   |              |                |                  |
| 7. Light Fixture                                                                                           | $\checkmark$ |                |                  |
| 8. Carbon Monoxide Detector                                                                                | $\checkmark$ |                |                  |
| 9. Smoke Alarms<br>Smoke Alarm Test: Pass<br>Alarm Type: Wireless<br>Manufacture Type: Jan. 2018           |              |                |                  |
| 10. A/C Filter<br>Filter Condition: Filter recently replaced<br>Slightly Dirty<br>Filter Size: 20 x 12 x 1 |              |                |                  |
| 11. A/C Filter<br>Filter Condition: Filter recently replaced<br>Slightly Dirty<br>Filter Size: 20 x 12 x 1 |              |                |                  |
| 12. Pet Evidence                                                                                           |              |                |                  |

Broker Alarm

Carbon Monoxide Detector

A/C Filter

A/C Filter

A/C Filter

A/C Filter

Pet Evidence

| Bedroom 1       | OBSERVED | NOT APPLICABLE | ATTENTION NEEDED |
|-----------------|----------|----------------|------------------|
| 1. Overview     |          |                |                  |
| 2. Flooring     |          |                |                  |
| 3. Ceiling      |          |                |                  |
| 4. Walls/ Paint |          |                |                  |
| 5. Door         |          |                |                  |
| 6. Door Stops   |          |                |                  |
| 7. Windows      |          |                |                  |