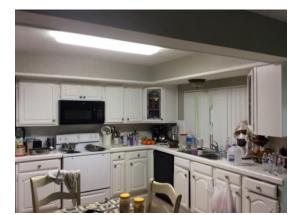

#### **KITCHEN**

Living Room Flooring Stains in Flooring

> Kitchen Oven Handle Missing

| Kitchen                      | OBSERVED     | NOT APPLICABLE | ATTENTION NEEDED |
|------------------------------|--------------|----------------|------------------|
| 4. Walls/ Paint              |              |                |                  |
| 5. Sink/ Faucet              |              |                |                  |
| 6. Cabinet Under Sink        |              |                |                  |
| 7. Garbage Disposal          |              |                |                  |
| 8. Range/Countertop/ Oven    |              |                |                  |
| 9. Oven                      |              |                |                  |
| 10. Microwave Oven           |              |                |                  |
| 11. Dishwasher               |              |                |                  |
| 12. Refrigerator             |              |                |                  |
| 13. Lower Cabinets           | $\checkmark$ |                |                  |
| 14. Counter Top/ Back Splash |              |                |                  |
| 15. Upper Cabinets           |              |                |                  |
| 16. Pantry                   |              |                |                  |
| 17. Windows                  |              |                |                  |
| 18. Blinds/ Drapes           |              |                |                  |
| 19. Outlet/ Switch Covers    |              |                |                  |
| 20. Light Fixtures           |              |                |                  |
| 21. Smoke Alarm              |              |                |                  |

Dishwasher

Oven

Dishwasher

Lower Cabinets

Counter top/ Backsplash

**Upper Cabinets** 

Upper Cabinet

| Garage                                                                              | OBSERVED     | NOT APPLICABLE | ATTENTION NEEDED |
|-------------------------------------------------------------------------------------|--------------|----------------|------------------|
| 1. Passage Door                                                                     | $\checkmark$ |                |                  |
| 2. Door Stops                                                                       | V            |                |                  |
| 3. Passage Door Peephole                                                            | V            |                |                  |
| 4. Overview                                                                         | V            |                |                  |
| 5. Ceiling                                                                          |              |                |                  |
| <ol> <li>Water Heater</li> <li>Type: Gas</li> <li>Manufacturer: Phillips</li> </ol> |              |                |                  |