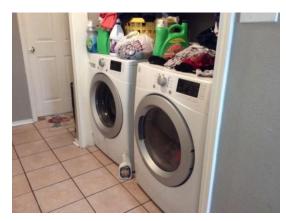

| Utility Room             | OBSERVED     | NOT APPLICABLE | ATTENTION NEEDED |
|--------------------------|--------------|----------------|------------------|
| 1. Overview              | V            |                |                  |
| 2. Flooring              | V            |                |                  |
| 3. Ceiling               | $\checkmark$ |                |                  |
| 4. Walls/ Paint          |              |                |                  |
| 5. Washer Connection     |              |                |                  |
| 6. Washing Machine       |              |                |                  |
| 7. Dryer                 |              |                |                  |
| 8. Outlet/ Switch Covers |              |                |                  |
| 9. Smoke Alarms          |              |                |                  |