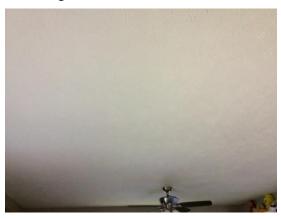

#### **BEDROOM 4**

## BATHROOM 2

Bedroom 4 Ceiling Hole and discoloration in ceiling

Bathroom 2 Commode Tenant states commode makes hissing sound when flushed

END OF SUMMARY THAT NEEDS FURTHER EVALUATION