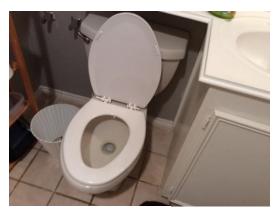

## BATHROOM 2

Bedroom 4 Ceiling Hole and discoloration in ceiling

Bathroom 2 Commode Tenant states commode makes hissing sound when flushed

END OF SUMMARY THAT NEEDS FURTHER EVALUATION