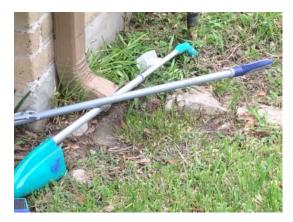

#### **FRONT EXTERIOR**

DRIVEWAY Broken concrete, vegetation growth

Front Exterior Driveway Large Cracks

Front Exterior Downspout/ Splash Blocks Splash block is not present

### Front Exterior Downspout/ Splash Blocks Splash block is not present