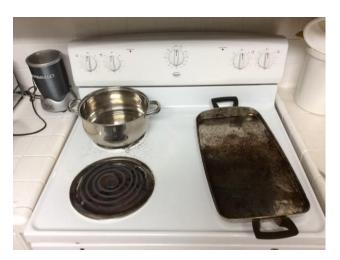

| Kitchen                      | OBSERVED     | NOT APPLICABLE | ATTENTION NEEDED |
|------------------------------|--------------|----------------|------------------|
| 4. Walls/ Paint              |              |                |                  |
| 5. Sink/ Faucet              |              |                |                  |
| 6. Cabinet Under Sink        |              |                |                  |
| 7. Garbage Disposal          |              |                |                  |
| 8. Range/Countertop/ Oven    |              |                |                  |
| 9. Oven                      |              |                |                  |
| 10. Microwave Oven           |              |                |                  |
| 11. Dishwasher               |              |                |                  |
| 12. Refrigerator             |              |                |                  |
| 13. Lower Cabinets           | $\checkmark$ |                |                  |
| 14. Counter Top/ Back Splash |              |                |                  |
| 15. Upper Cabinets           |              |                |                  |
| 16. Pantry                   |              |                |                  |
| 17. Windows                  |              |                |                  |
| 18. Blinds/ Drapes           |              |                |                  |
| 19. Outlet/ Switch Covers    |              |                |                  |
| 20. Light Fixtures           |              |                |                  |
| 21. Smoke Alarm              |              |                |                  |

Overview

Flooring

Sink/ Faucet

Flooring

Ceiling

Cabinet Under Sink

Range/ Countertop

Microwave oven

Dishwasher

Oven

Dishwasher

Lower Cabinets

Counter top/ Backsplash

**Upper Cabinets** 

Upper Cabinet

| Garage                                                                              | OBSERVED     | NOT APPLICABLE | ATTENTION NEEDED |
|-------------------------------------------------------------------------------------|--------------|----------------|------------------|
| 1. Passage Door                                                                     | $\checkmark$ |                |                  |
| 2. Door Stops                                                                       | V            |                |                  |
| 3. Passage Door Peephole                                                            | V            |                |                  |
| 4. Overview                                                                         | V            |                |                  |
| 5. Ceiling                                                                          |              |                |                  |
| <ol> <li>Water Heater</li> <li>Type: Gas</li> <li>Manufacturer: Phillips</li> </ol> |              |                |                  |