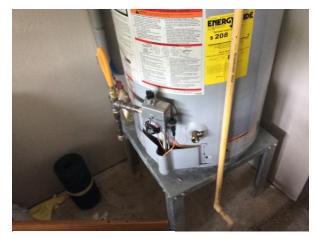

Dishwasher

Oven

Dishwasher

Lower Cabinets

Counter top/ Backsplash

**Upper Cabinets** 

Upper Cabinet

| Garage                                                                              | OBSERVED     | NOT APPLICABLE | ATTENTION NEEDED |
|-------------------------------------------------------------------------------------|--------------|----------------|------------------|
| 1. Passage Door                                                                     | $\checkmark$ |                |                  |
| 2. Door Stops                                                                       | V            |                |                  |
| 3. Passage Door Peephole                                                            | V            |                |                  |
| 4. Overview                                                                         | V            |                |                  |
| 5. Ceiling                                                                          |              |                |                  |
| <ol> <li>Water Heater</li> <li>Type: Gas</li> <li>Manufacturer: Phillips</li> </ol> |              |                |                  |

Flooring

Garage Door

Water Heater

Ceiling

Garage Door/ Sliding Lock

Water Heater

#### Water Heater

| Hallway/ Stairways                                                                                         | OBSERVED     | NOT APPLICABLE | ATTENTION NEEDED |
|------------------------------------------------------------------------------------------------------------|--------------|----------------|------------------|
| 1. Overview                                                                                                |              |                |                  |
| 2. Flooring                                                                                                | Ø            |                |                  |
| 3. Ceiling                                                                                                 | V            |                |                  |
| 4. Thermostat                                                                                              | $\checkmark$ |                |                  |
| 5. Walls/ Paint                                                                                            | $\checkmark$ |                |                  |
| 6. Outlet/ Switch Covers                                                                                   |              |                |                  |
| 7. Light Fixture                                                                                           | $\checkmark$ |                |                  |
| 8. Carbon Monoxide Detector                                                                                | $\checkmark$ |                |                  |
| 9. Smoke Alarms<br>Smoke Alarm Test: Pass<br>Alarm Type: Wireless<br>Manufacture Type: Jan. 2018           |              |                |                  |
| 10. A/C Filter<br>Filter Condition: Filter recently replaced<br>Slightly Dirty<br>Filter Size: 20 x 12 x 1 |              |                |                  |
| 11. A/C Filter<br>Filter Condition: Filter recently replaced<br>Slightly Dirty<br>Filter Size: 20 x 12 x 1 |              |                |                  |
| 12. Pet Evidence                                                                                           |              |                |                  |