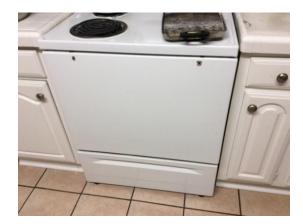

#### **KITCHEN**

Living Room Flooring Stains in Flooring

> Kitchen Oven Handle Missing