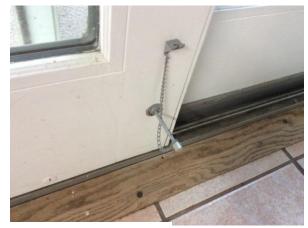

Front Right View

Left Side Yard

**Right Side Yard** 

Walls/ Siding/ Trim

Walls/ Siding/Trim

Downspout/ Splash Blocks

Garage Door

Downspout/ Splash Blocks