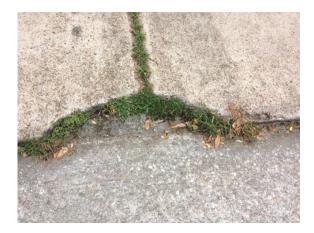

#### **FRONT EXTERIOR**

DRIVEWAY Broken concrete, vegetation growth

Front Exterior Driveway Large Cracks

Front Exterior Downspout/ Splash Blocks Splash block is not present

## **PROPERTY DETAIL**

| FRONT EXTERIOR              | OBSERVED | NOT APPLICABLE | ATTENTION NEEDED |
|-----------------------------|----------|----------------|------------------|
| 1. Center View              |          |                |                  |
| 2. Mail                     |          |                |                  |
| 3. Roof/Trim/Gutter         |          |                |                  |
| 4. Driveway                 |          |                | X                |
| 5. Yard                     |          |                |                  |
| 6. Left Side Yard           |          |                |                  |
| 7. Front Left View          |          |                |                  |
| 8. Right Side View          |          |                |                  |
| 9. Front Right View         |          |                |                  |
| 10. Walls/ Siding/ Trim     |          |                |                  |
| 11. Downspout/Splash Blocks |          |                | X                |
| 12. Address                 |          |                |                  |
| 13. Garage Door             |          |                |                  |
| 14. Walkways                |          |                |                  |
| 15. Landscaping             |          |                |                  |
| 16. Sprinkler System        |          |                |                  |
| 17. Window Screens          |          |                |                  |
| 18. Light Fixtures          |          |                |                  |