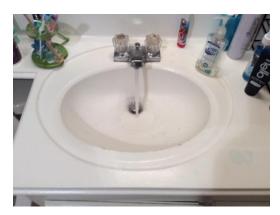

Tub/ Fixture

Shower/ Fixture

| Bathroom 2            | OBSERVED     | Sink/ Faucet | ENTION<br>NEEDED |
|-----------------------|--------------|--------------|------------------|
| 1. Overview           | $\checkmark$ |              |                  |
| 2. Flooring           |              |              |                  |
| 3. Ceiling            | $\checkmark$ |              |                  |
| 4. Walls/ Paint       |              |              |                  |
| 5. Sink/ Faucet       | $\checkmark$ |              |                  |
| 6. Cabinet Under Sink |              |              |                  |
| 7. Commode            |              |              |                  |

Sink/ Faucet

| Kitchen                   | OBSERVED | NOT APPLICABLE | ATTENTION NEEDED |
|---------------------------|----------|----------------|------------------|
| 8. Tub                    | V        |                |                  |
| 9. Shower/ Fixture        | V        |                |                  |
| 10. Door                  | V        |                |                  |
| 11. Towel Bars            | V        |                |                  |
| 12. Outlet/ Switch Covers | V        |                |                  |
| 13. Light Fixtures        | V        |                |                  |
| 14. Exhaust Fan           | V        |                |                  |
| 15. Smoke Alarms          | V        |                |                  |