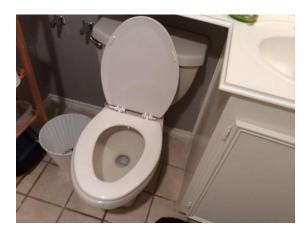

## BATHROOM 2

Bedroom 4 Ceiling Hole and discoloration in ceiling

Bathroom 2 Commode Tenant states commode makes hissing sound when flushed

END OF SUMMARY THAT NEEDS FURTHER EVALUATION