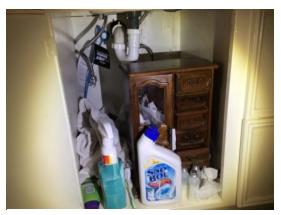

| Kitchen                      | OBSERVED     | NOT APPLICABLE | ATTENTION NEEDED |
|------------------------------|--------------|----------------|------------------|
| 4. Walls/ Paint              |              |                |                  |
| 5. Sink/ Faucet              |              |                |                  |
| 6. Cabinet Under Sink        |              |                |                  |
| 7. Garbage Disposal          |              |                |                  |
| 8. Range/Countertop/ Oven    |              |                |                  |
| 9. Oven                      |              |                |                  |
| 10. Microwave Oven           |              |                |                  |
| 11. Dishwasher               |              |                |                  |
| 12. Refrigerator             |              |                |                  |
| 13. Lower Cabinets           | $\checkmark$ |                |                  |
| 14. Counter Top/ Back Splash |              |                |                  |
| 15. Upper Cabinets           |              |                |                  |
| 16. Pantry                   |              |                |                  |
| 17. Windows                  |              |                |                  |
| 18. Blinds/ Drapes           |              |                |                  |
| 19. Outlet/ Switch Covers    |              |                |                  |
| 20. Light Fixtures           |              |                |                  |
| 21. Smoke Alarm              |              |                |                  |

Overview

Flooring

Sink/ Faucet

Flooring

Ceiling

Cabinet Under Sink

Range/ Countertop

Microwave oven