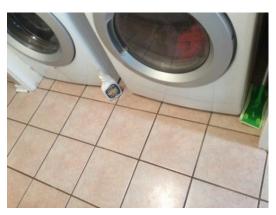

| Utility Room             | OBSERVED     | NOT APPLICABLE | ATTENTION NEEDED |
|--------------------------|--------------|----------------|------------------|
| 1. Overview              | V            |                |                  |
| 2. Flooring              | V            |                |                  |
| 3. Ceiling               | $\checkmark$ |                |                  |
| 4. Walls/ Paint          |              |                |                  |
| 5. Washer Connection     |              |                |                  |
| 6. Washing Machine       |              |                |                  |
| 7. Dryer                 |              |                |                  |
| 8. Outlet/ Switch Covers |              |                |                  |
| 9. Smoke Alarms          |              |                |                  |