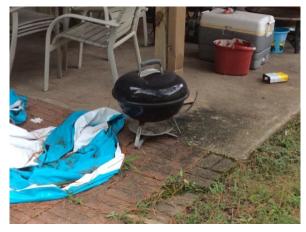

Address

Walkways

Landscaping

Window Screens

Sprinkler System

| REAR EXTERIOR                   | OBSERVED     | NOT APPLICABLE | ATTENTION NEEDED |
|---------------------------------|--------------|----------------|------------------|
| 8. Window Screens               | $\checkmark$ |                |                  |
| 9. Yard                         | $\checkmark$ |                |                  |
| 10. Left Side                   | $\checkmark$ |                |                  |
| 11. Right Side Yard             | $\checkmark$ |                |                  |
| 12. Patio/ Porch                | $\checkmark$ |                |                  |
| 13. BBQ Grill                   | $\checkmark$ |                |                  |
| 14. Rear Door                   | $\checkmark$ |                |                  |
| 15. Peephole                    | $\checkmark$ |                |                  |
| 16. Sliding Door Pin Lock       | $\checkmark$ |                |                  |
| 17. Sliding Door Secondary Lock | $\checkmark$ |                |                  |
| 18. Fence                       | $\checkmark$ |                |                  |
| 19. Shed/Storage Building       |              |                |                  |
| 20. Light Fixture               | $\checkmark$ |                |                  |
| 21. Sprinkler System            | $\checkmark$ |                |                  |

**Right Side Yard** 

BBQ Grill

Peephole

Patio/ Porch

Rear Door

Sliding Door/ Pin Lock

Sliding Door/ Secondary Lock

Fence