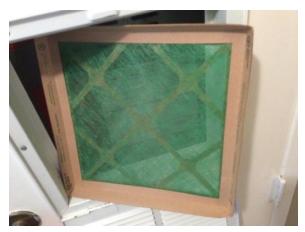

#### Water Heater

| Hallway/ Stairways                                                                                         | OBSERVED     | NOT APPLICABLE | ATTENTION NEEDED |
|------------------------------------------------------------------------------------------------------------|--------------|----------------|------------------|
| 1. Overview                                                                                                |              |                |                  |
| 2. Flooring                                                                                                | Ø            |                |                  |
| 3. Ceiling                                                                                                 | V            |                |                  |
| 4. Thermostat                                                                                              | $\checkmark$ |                |                  |
| 5. Walls/ Paint                                                                                            | $\checkmark$ |                |                  |
| 6. Outlet/ Switch Covers                                                                                   |              |                |                  |
| 7. Light Fixture                                                                                           | $\checkmark$ |                |                  |
| 8. Carbon Monoxide Detector                                                                                | $\checkmark$ |                |                  |
| 9. Smoke Alarms<br>Smoke Alarm Test: Pass<br>Alarm Type: Wireless<br>Manufacture Type: Jan. 2018           |              |                |                  |
| 10. A/C Filter<br>Filter Condition: Filter recently replaced<br>Slightly Dirty<br>Filter Size: 20 x 12 x 1 |              |                |                  |
| 11. A/C Filter<br>Filter Condition: Filter recently replaced<br>Slightly Dirty<br>Filter Size: 20 x 12 x 1 |              |                |                  |
| 12. Pet Evidence                                                                                           |              |                |                  |