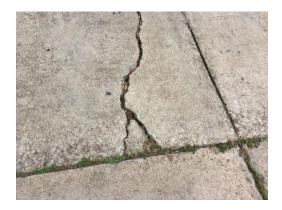

#### **FRONT EXTERIOR**

DRIVEWAY Broken concrete, vegetation growth

Front Exterior Driveway Large Cracks

Front Exterior Downspout/ Splash Blocks Splash block is not present

## **PROPERTY DETAIL**

| FRONT EXTERIOR              | OBSERVED | NOT APPLICABLE | ATTENTION NEEDED |
|-----------------------------|----------|----------------|------------------|
| 1. Center View              |          |                |                  |
| 2. Mail                     |          |                |                  |
| 3. Roof/Trim/Gutter         |          |                |                  |
| 4. Driveway                 |          |                | X                |
| 5. Yard                     |          |                |                  |
| 6. Left Side Yard           |          |                |                  |
| 7. Front Left View          |          |                |                  |
| 8. Right Side View          |          |                |                  |
| 9. Front Right View         |          |                |                  |
| 10. Walls/ Siding/ Trim     |          |                |                  |
| 11. Downspout/Splash Blocks |          |                | X                |
| 12. Address                 |          |                |                  |
| 13. Garage Door             |          |                |                  |
| 14. Walkways                |          |                |                  |
| 15. Landscaping             |          |                |                  |
| 16. Sprinkler System        |          |                |                  |
| 17. Window Screens          |          |                |                  |
| 18. Light Fixtures          |          |                |                  |