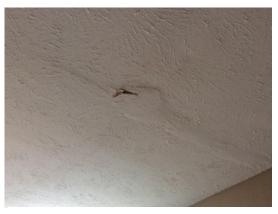

#### **BEDROOM 4**

## BATHROOM 2

Bedroom 4 Ceiling Hole and discoloration in ceiling

Bathroom 2 Commode Tenant states commode makes hissing sound when flushed

END OF SUMMARY THAT NEEDS FURTHER EVALUATION