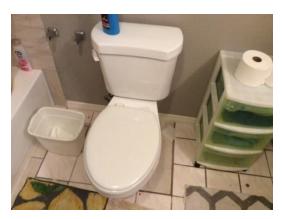

## BATHROOM 2

Bedroom 4 Ceiling Hole and discoloration in ceiling

Bathroom 2 Commode Tenant states commode makes hissing sound when flushed

END OF SUMMARY THAT NEEDS FURTHER EVALUATION

Tub/ Fixture

Shower/ Fixture

| Bathroom 2            | OBSERVED     | Sink/ Faucet | ENTION<br>NEEDED |
|-----------------------|--------------|--------------|------------------|
| 1. Overview           | $\checkmark$ |              |                  |
| 2. Flooring           |              |              |                  |
| 3. Ceiling            | $\checkmark$ |              |                  |
| 4. Walls/ Paint       |              |              |                  |
| 5. Sink/ Faucet       | $\checkmark$ |              |                  |
| 6. Cabinet Under Sink |              |              |                  |
| 7. Commode            |              |              |                  |