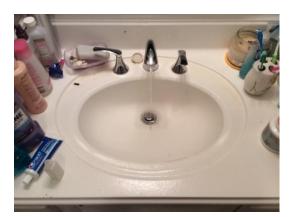

Tub/ Fixture

Shower/ Fixture

| Bathroom 2            | OBSERVED     | Sink/ Faucet | ENTION<br>NEEDED |
|-----------------------|--------------|--------------|------------------|
| 1. Overview           | $\checkmark$ |              |                  |
| 2. Flooring           |              |              |                  |
| 3. Ceiling            | $\checkmark$ |              |                  |
| 4. Walls/ Paint       |              |              |                  |
| 5. Sink/ Faucet       | $\checkmark$ |              |                  |
| 6. Cabinet Under Sink |              |              |                  |
| 7. Commode            |              |              |                  |

Sink/ Faucet

| Kitchen                   | OBSERVED | NOT APPLICABLE | ATTENTION NEEDED |
|---------------------------|----------|----------------|------------------|
| 8. Tub                    | V        |                |                  |
| 9. Shower/ Fixture        | V        |                |                  |
| 10. Door                  | V        |                |                  |
| 11. Towel Bars            | V        |                |                  |
| 12. Outlet/ Switch Covers | V        |                |                  |
| 13. Light Fixtures        | V        |                |                  |
| 14. Exhaust Fan           | V        |                |                  |
| 15. Smoke Alarms          | V        |                |                  |

Sink/ Faucet

Commode

Tub/ Fixture

Cabinet Under Sink

Tub/ Fixture

Shower/ Fixture

Overview

Flooring