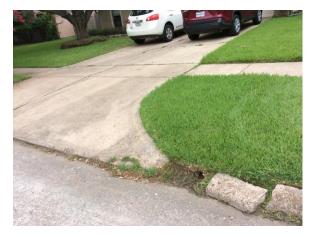

#### **FRONT EXTERIOR**

DRIVEWAY Broken concrete, vegetation growth

Front Exterior Driveway Large Cracks

Front Exterior Downspout/ Splash Blocks Splash block is not present

**Center View** 

Roof/ Trim/ Gutter

Driveway

Mail Box

Driveway

Driveway

Yard

Front Left View