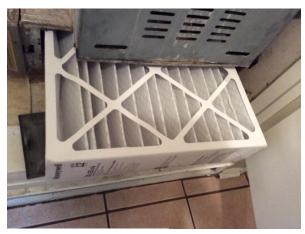

#### Water Heater

| Hallway/ Stairways                                                                                         | OBSERVED     | NOT APPLICABLE | ATTENTION NEEDED |
|------------------------------------------------------------------------------------------------------------|--------------|----------------|------------------|
| 1. Overview                                                                                                |              |                |                  |
| 2. Flooring                                                                                                | Ø            |                |                  |
| 3. Ceiling                                                                                                 | V            |                |                  |
| 4. Thermostat                                                                                              | $\checkmark$ |                |                  |
| 5. Walls/ Paint                                                                                            | $\checkmark$ |                |                  |
| 6. Outlet/ Switch Covers                                                                                   |              |                |                  |
| 7. Light Fixture                                                                                           | $\checkmark$ |                |                  |
| 8. Carbon Monoxide Detector                                                                                | $\checkmark$ |                |                  |
| 9. Smoke Alarms<br>Smoke Alarm Test: Pass<br>Alarm Type: Wireless<br>Manufacture Type: Jan. 2018           |              |                |                  |
| 10. A/C Filter<br>Filter Condition: Filter recently replaced<br>Slightly Dirty<br>Filter Size: 20 x 12 x 1 |              |                |                  |
| 11. A/C Filter<br>Filter Condition: Filter recently replaced<br>Slightly Dirty<br>Filter Size: 20 x 12 x 1 |              |                |                  |
| 12. Pet Evidence                                                                                           |              |                |                  |