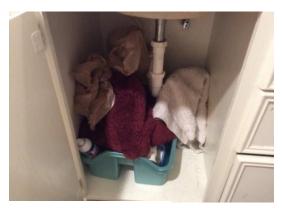

Overview

Ceiling

Sink/ Faucet

Flooring

Ceiling

Cabinet Under Sink

Commode

Tub/ Fixture