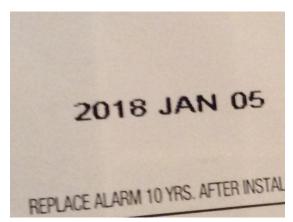

#### Water Heater

| Hallway/ Stairways                                                                                         | OBSERVED     | NOT APPLICABLE | ATTENTION NEEDED |
|------------------------------------------------------------------------------------------------------------|--------------|----------------|------------------|
| 1. Overview                                                                                                |              |                |                  |
| 2. Flooring                                                                                                | Ø            |                |                  |
| 3. Ceiling                                                                                                 | V            |                |                  |
| 4. Thermostat                                                                                              | $\checkmark$ |                |                  |
| 5. Walls/ Paint                                                                                            | $\checkmark$ |                |                  |
| 6. Outlet/ Switch Covers                                                                                   |              |                |                  |
| 7. Light Fixture                                                                                           | $\checkmark$ |                |                  |
| 8. Carbon Monoxide Detector                                                                                | $\checkmark$ |                |                  |
| 9. Smoke Alarms<br>Smoke Alarm Test: Pass<br>Alarm Type: Wireless<br>Manufacture Type: Jan. 2018           |              |                |                  |
| 10. A/C Filter<br>Filter Condition: Filter recently replaced<br>Slightly Dirty<br>Filter Size: 20 x 12 x 1 |              |                |                  |
| 11. A/C Filter<br>Filter Condition: Filter recently replaced<br>Slightly Dirty<br>Filter Size: 20 x 12 x 1 |              |                |                  |
| 12. Pet Evidence                                                                                           |              |                |                  |

Broker Alarm

Carbon Monoxide Detector

A/C Filter

A/C Filter

A/C Filter

A/C Filter

Pet Evidence

| Bedroom 1       | OBSERVED | NOT APPLICABLE | ATTENTION NEEDED |
|-----------------|----------|----------------|------------------|
| 1. Overview     |          |                |                  |
| 2. Flooring     |          |                |                  |
| 3. Ceiling      |          |                |                  |
| 4. Walls/ Paint |          |                |                  |
| 5. Door         |          |                |                  |
| 6. Door Stops   |          |                |                  |
| 7. Windows      |          |                |                  |