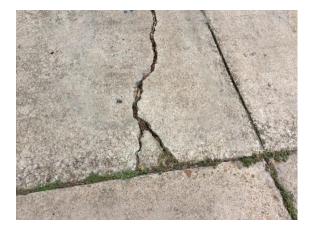

#### **FRONT EXTERIOR**

DRIVEWAY Broken concrete, vegetation growth

Front Exterior Driveway Large Cracks

Front Exterior Downspout/ Splash Blocks Splash block is not present

**Center View** 

Roof/ Trim/ Gutter

Driveway

Mail Box

Driveway

Driveway

Yard

Front Left View