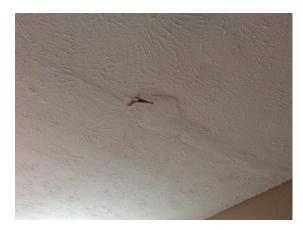

#### **BEDROOM 4**

## BATHROOM 2

Bedroom 4 Ceiling Hole and discoloration in ceiling

Bathroom 2 Commode Tenant states commode makes hissing sound when flushed

END OF SUMMARY THAT NEEDS FURTHER EVALUATION